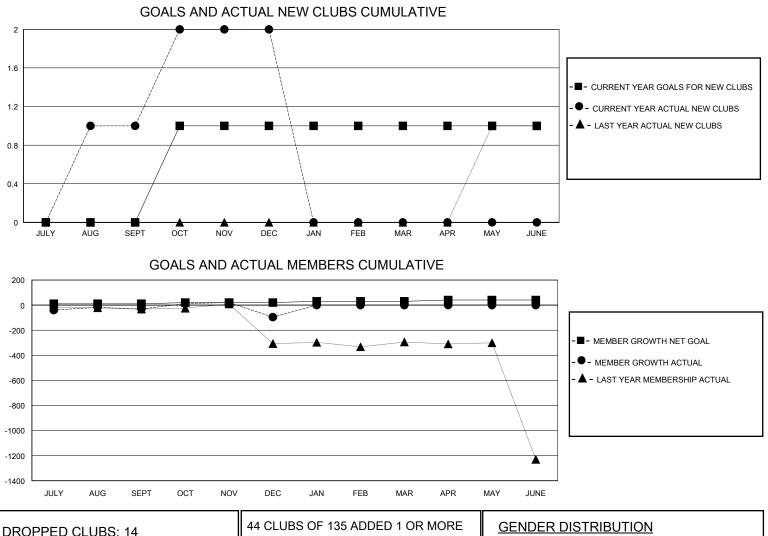

## MONTHLY MEMBERSHIP PROGRESS REPORT

District 305 N2

Results as of: 12/31/2023

| GMT:                  |               | GMT CA    |               |                       |                         |                         |                                                    |  |  |
|-----------------------|---------------|-----------|---------------|-----------------------|-------------------------|-------------------------|----------------------------------------------------|--|--|
|                       | Club          | S         |               | Members               |                         |                         |                                                    |  |  |
| RESULTS FOR 2023-2024 |               |           |               | RESULTS FOR 2023-2024 |                         |                         |                                                    |  |  |
| QUARTER               | NEW CLUB GOAL | NEW CLUBS | DROPPED CLUBS | QUARTER MEM           | MBER GROWTH NET<br>GOAL | MEMBER GROWTH<br>ACTUAL | DROPPED<br>MEMBERS ACTUAL<br>(including transfers) |  |  |
| JULY/AUG/SEPT         | 0             | 1         | 8             | JULY/AUG/SEPT         | 10                      | 116                     | 123                                                |  |  |
| OCT/NOV/DEC           | 1             | 1         | 6             | OCT/NOV/DEC           | 10                      | 92                      | 151                                                |  |  |
| JAN/FEB/MAR           | 0             | 0         | 0             | JAN/FEB/MAR           | 10                      | 0                       | 0                                                  |  |  |
| APR/MAY/JUNE          | 0             | 0         | 0             | APR/MAY/JUNE          | 10                      | 0                       | 0                                                  |  |  |

| DROPPED CLUBS: 14  |     | 44 CLUBS OF 135 ADDED 1 OR MORE<br>NEW MEMBERS | GENDER DISTRIBUTION        |                |       |
|--------------------|-----|------------------------------------------------|----------------------------|----------------|-------|
|                    |     |                                                | MALE                       | 2,002 (76.44%) |       |
|                    |     |                                                | FEMALE                     | 617 (23.56%)   |       |
| DROPPED MEMBERS    |     |                                                |                            |                |       |
| DECEASED           | 0   | CLICK HERE FOR CUMULATIVE                      | TOTAL FAMILY UNIT MEMBERS  |                | 2,441 |
| CLUB CANCELLED 136 |     | MEMBERSHIP DATA                                |                            |                | 1.895 |
| OTHER              | 138 |                                                | FAMILY MEMBERS PAYING HALF |                | 1,095 |
| TOTAL              | 274 |                                                |                            |                |       |